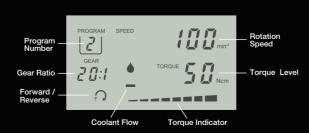

### 8 Individual Program Options

NSK Surgic AP can memorise 8 complete program options. Each program includes speed, torque, coolant flow, and rotation direction. Program settings continue to be stored even when supply power is turned off. Each program setting can be easily modified during operation. To save a program parameter you simply press and hold the Memory button.

### Large User-Friendly LCD

The Large LCD display offers immediate recognition of the selected operational program data.