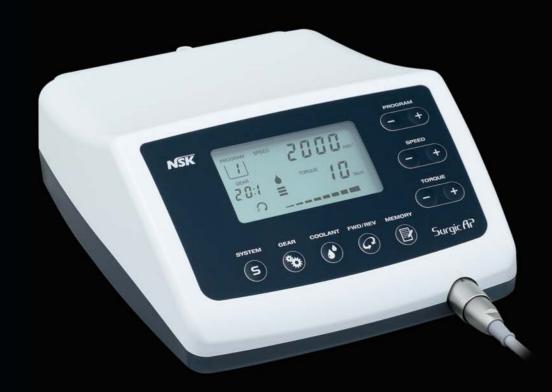

## Provides Solid Performance for Surgical and Implant Procedures

Designed specifically for oral and implant surgery, Surgic AP delivers all the power and performance you ever need for these procedures. 210 Watt power and 50 Ncm torque, together with a wide speed range of 200-40,000 min<sup>-1</sup> offers the flexibility and fast response required for a variety of surgical procedures. The compact console is user-friendly, simple to operate and has been specifically designed for the aseptic theatre environment.

### 8 Individual Program Options

NSK Surgic AP can memorise 8 complete program options. Each program includes speed, torque, coolant flow, and rotation direction. Program settings continue to be stored even when supply power is turned off. Each program setting can be easily modified during operation. To save a program parameter you simply press and hold the Memory button.

### Large User-Friendly LCD

The Large LCD display offers immediate recognition of the selected operational program data.