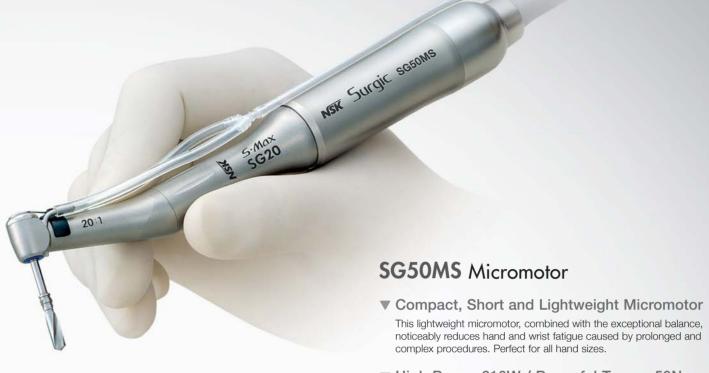

### Micromotor (SG50MS)

• Motor Speed: 200~40,000 min-1

• Non-optic • Brushless

### S-Max SG20 Contra-angle <20:1 Reduction>

### ▼ Stressless Body Shape

The design achieves maximum accessibility and visibility due to the slim, perfectly balanced and ergonomic grip. This reduces the stress associated with various surgical procedures.

### **▼** Excellent Durability

The S-Max SG20 implant contra-angle offers extraordinary durability and reliability that specialist clinicians can completely rely on.

### **▼** Excellent Durability and Autoclavability

The SG50MS micromotor can be repeatedly autoclavable and thermo-disinfectable, offering excellent durability and reliability.