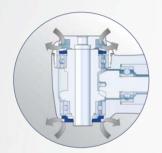

Double Sealing System

### ▼ Double Sealing System

S-Max SG20 Contra-angle incorporates the special NSK double sealing system which reliably prevents blood and bodily fluids from entering the instrument head. This guarantees longevity of the instruments.