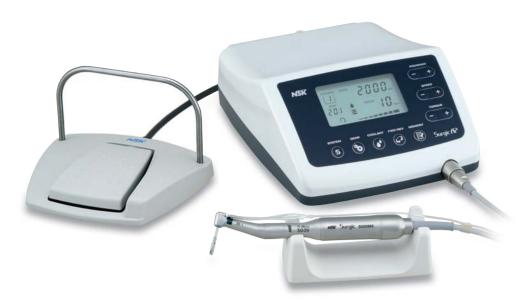

# Surgic A?

### Surgic AP Non-Optic Complete Sets With S-Max SG20 Handpiece

MODEL Surgic AP (120V) ORDER CODE Y1002182 MODEL Surgic AP (230V) ORDER CODE Y1002184

- Control Unit Non-Ontic Micromotor (SG50MS)
- SG20 Handpiece (20:1 Reduction)
- FC-55 Foot Control (IPX8 certified) Handpiece Stand
  Irrigation Tube (5 pcs.) and Other Accessories

### Surgic AP Non-Optic Complete Sets Without Handpiece

MODEL Surgic AP W/O (120V) ORDER CODE Y1002183 MODEL Surgic AP W/O (230V) ORDER CODE Y1002185

- Control Unit Non-Ontic Micromotor (SG50MS)
- FC-55 Foot Control (IPX8 certified)
- Handpiece Stand
- Irrigation Tube (5 pcs.) and Other Accessories

## Provides Solid Performance for Surgical and Implant Procedures

Designed specifically for oral and implant surgery, Surgic AP delivers all the power and performance you ever need for these procedures. 210 Watt power and 50 Ncm torque, together with a wide speed range of 200-40,000 min<sup>-1</sup> offers the flexibility and fast response required for a variety of surgical procedures. The compact console is user-friendly, simple to operate and has been specifically designed for the aseptic theatre environment.