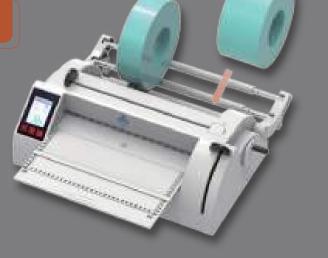

### Groundbreaking paper-feeding

Eliminate the troubles during feeding paper, which also reduce the working load of clinical nurses. Efficiency are achieved at least 2-times faster.

#### Sterile pouch free from loading