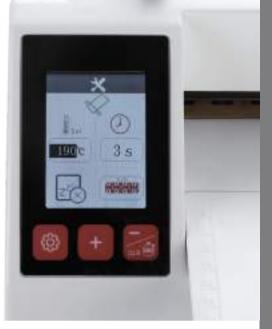

#### Friendly human computer interface

LCD display, acoustic & visual prompt, paper-cutting counts,over- temperature protection, Standby protection, Overtimereminder.....