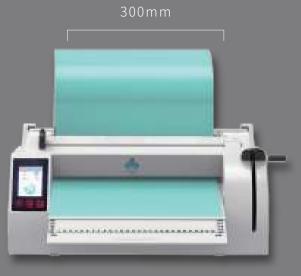

| TECHNICAL SPECIFICATION |                             |
|-------------------------|-----------------------------|
| Name                    | PEARL SHELL SEALING MACHINE |
| Power Supply            | 220 / 240 V, 50 / 60 Hz     |
| Power                   | 500 W                       |
| Max. width of sealing   | 300 mm                      |
| Sealing band height     | 12 mm                       |
| Temperature range       | 90°C to 210°C               |
| Product size            | 517x283x205 mm              |
| Net weight              | 8.8 KGs                     |

#### Wide sealing width