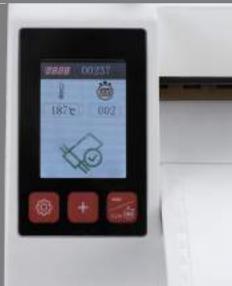

#### Friendly human computer interface

LCD display, acoustic & visual prompt, paper-cutting counts,over- temperature protection, Standby protection, Overtimereminder.....